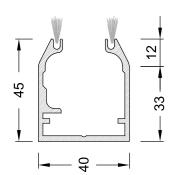

# **◯ THE SYSTEM**

Stainless Steel (grade 316) wheels covered with hard plastic coverings.
Allows easy movement of the glass making it sound proof.

Brushes on both sides of our aluminum rails provide better proofing for both the water and wind exposures.

The curves that form our aluminum profiles make sure that every drop of water sliding on the glass remains out.

Having a panoramic view means less aluminum and more glass. Our 10.2cm profile provides us with the slimmest profile available in the market.