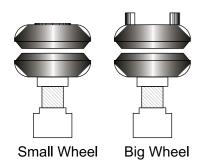

# **◯ THE SYSTEM**

Stainless Steel (grade 316) wheels covered with hard plastic coverings.
Allows easy movement of the glass making it sound proof.

Brushes on both sides of our aluminum rails provide better proofing for both the water and wind exposures.