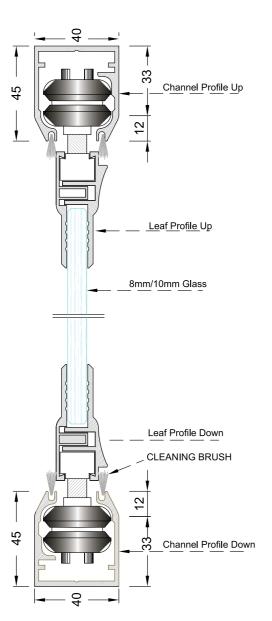

# **◯ THE SYSTEM**

Stainless Steel (grade 316) wheels covered with hard plastic coverings.
Allows easy movement of the glass making it sound proof.

Brushes on both sides of our aluminum rails provide better proofing for both the water and wind exposures.

The curves that form our aluminum profiles make sure that every drop of water sliding on the glass remains out.

Having a panoramic view means less aluminum and more glass. Our 10.2cm profile provides us with the slimmest profile available in the market.

#### **HOW TO MAINTAIN THE SYSTEM**

What makes our curtain glass system special and successful is its simplicity and being very user friendly.

Having all our accessories and parts made of stainless steel grade 316, prevents the corrosion from occurring and therefore the movement of the panels remains very easy.

The inward opening of the leaves allows easy cleaning of the glass when needed.

We will require no specific actions from our customers after the installation and the instructions given, therefore the systems' maintenance would be only of our concern.