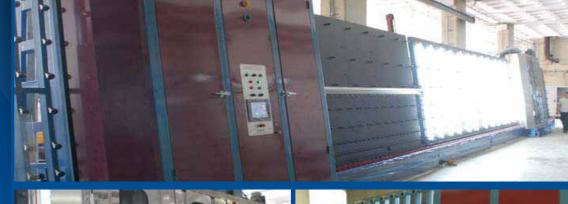

#### **TAMGLASS HTF PRO E**

Tempering Line (Last Generation)

- Origin: Finland

- Size: 2440 x 4500MM

Equipped with heat convection and Pro-E system for the tempering of specific coated glass.

**C. Application of Tempered Glass:** Frameless Glass Doors, Partitions, Shop Fronts, Curtain Walls, Balustrades, Curtain Glass Systems for Balconies & all Glass Panels including Hotels and Notches.

**D. GLass Products Tempered by Pro-E:** Soft and hard coated glass with emissivity lower or equal to 0.029.