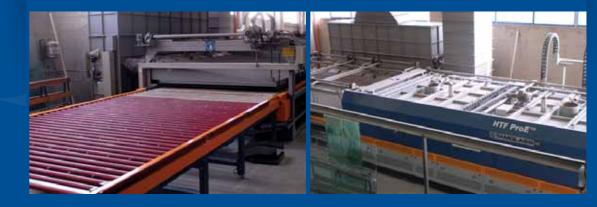

#### **TAMGLASS HTF PRO E**

Tempering Line (Last Generation)

- Origin: Finland

- Size: 2440 x 4500MM

Equipped with heat convection and Pro-E system for the tempering of specific coated glass.

## E-KANG TECH AUTOMATIC DOUBLE GLAZING LINE.

Origin: South Korea Size: 2500x3600MM

Semi-automatic machine manufactured under a license from St. Gobain, equipped with all necessary features to manufacture double glazed units made up of different types and thicknesses of soft and hard coated glass.