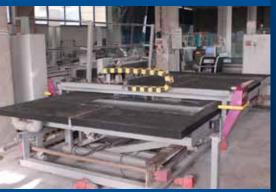

#### **LISEC CUTTING MACHINE**

LISEC Fully automatic cutting table

-Origin: Austria

- Size: 3210x4200MM

-Speed: 90M/min

-Tolerance: +- 0.15mm

#### **BAVELLONI CUTTING MACHINE**

BAVELLONI Fully automatic cutting table

-Origin: Italy

-Size: 2600x3700MM

-Speed: 120M/min

-Tolerance: +- 0.12mm