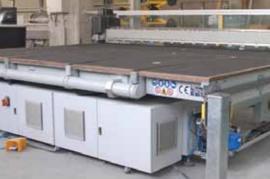

## **Automatic Cutting Table**

#### **LISEC CUTTING MACHINE**

LISEC Fully automatic cutting table

-Origin: Austria

- Size: 3210x4200MM

-Speed: 90M/min

-Tolerance: +- 0.15mm

#### **BAVELLONI CUTTING MACHINE**

BAVELLONI Fully automatic cutting table

-Origin: Italy

-Size: 2600x3700MM

-Speed: 120M/min

-Tolerance: +- 0.12mm