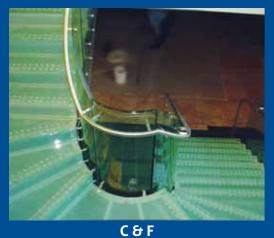

## **INTERNAL OFFICE PARTITIONS**

Project: FFA Headquarters
Architect: AFKAR Offices
Location: Beirut Central District

GLASS STAIRS, STAIR CASES & BRIDGES

Project: C & F Location: Zalka Highway

Fransesco Smalto