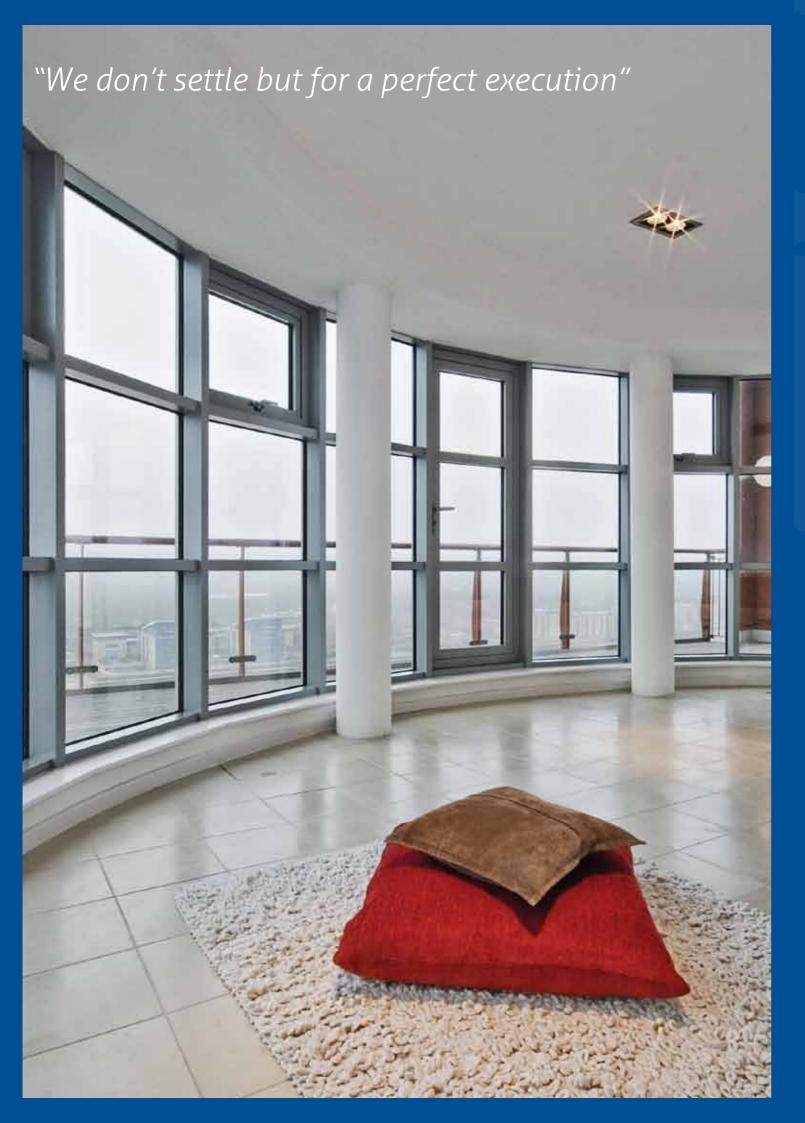

#### BALCONIES CURTAIN GLASS SYSTEMS AND FOLDING DOORS

Curtains glass systems are becoming more frequently used since they provide a convenient way of adding more space to residential and commercial areas.

Our balcony glazing system takes up very little space when the glazed units are open. The system is extremely easy to use and can be opened completely for cleaning. It protects spaces from noise, dirt, rain etc...

The system is constituted of special aluminum profiles and tempered glass for additional safety.