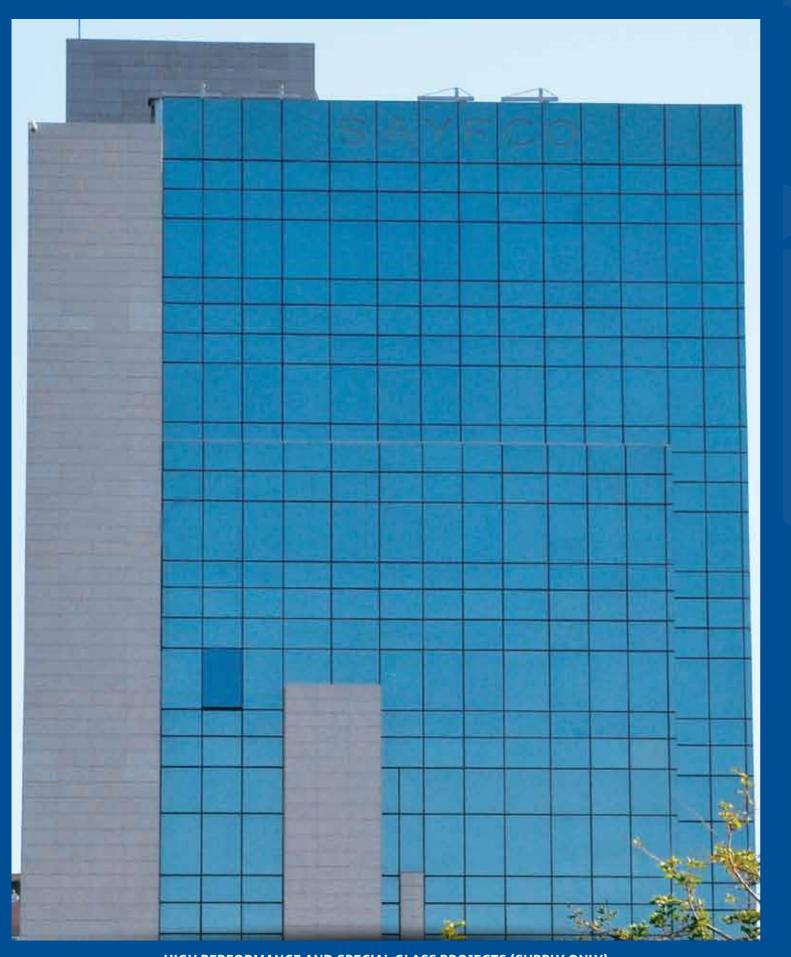

## HIGH PERFORMANCE AND SPECIAL GLASS PROJECTS (SUPPLY ONLY)

Project: SAYfCO TOWER

Supply of 8.76mm laminated Sound Control – 12mm Air Space – 8mm COOL LITE ST 120 Tempered

Execution: DANTZIGUIAN ALUMINUM

Owner: Sayfco Holding Location: Zalka Highway