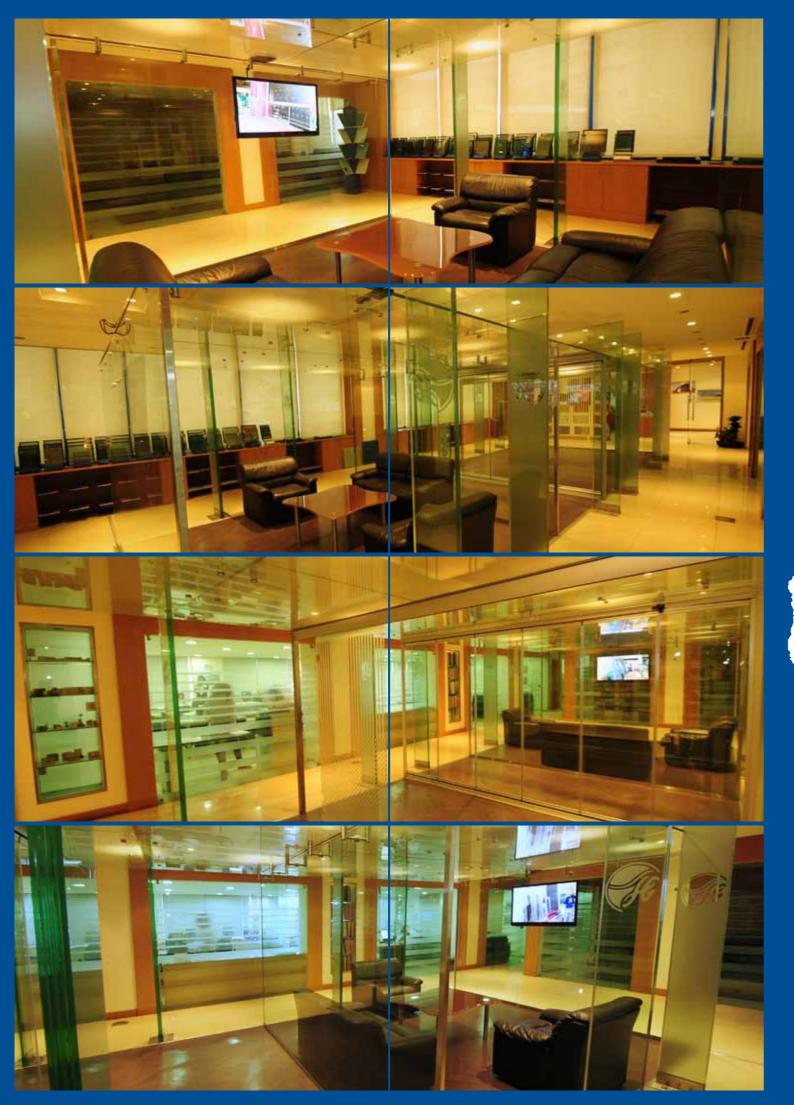

## Some of Our projects

As a final word, it is important to add that the projects found in this catalogue represent only a small sample of our real work and executions done around the world.

We picked a bouquet of our finest projects in order to give you an idea about how things are done at our company.

## BULLET PROOF FACADES INTERNAL OFFICE PARTITIONS

Project: Salamoon Jewelry Architect: Claude Messir Location: Ain el Mraisse

FFA Headquarters

## **INTERNAL OFFICE PARTITIONS**

Project: FFA Headquarters
Architect: AFKAR Offices
Location: Beirut Central District

GLASS STAIRS, STAIR CASES & BRIDGES

Project: C & F Location: Zalka Highway

Fransesco Smalto