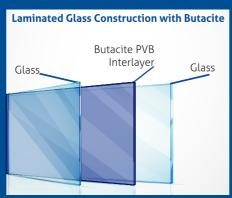

#### **LAMINATED GLASS**

Scope: Laminated glass has the capability to incorporate a variety of glass combinations of clear, tinted or reflective.

- -It reduces the transmission of sound.
- -When broken, laminated glass has the tendency to remain in the opening.

Applications: Skylights, spider facades, roof glazing, stair cases.....