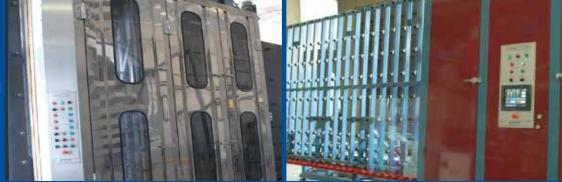

## E-KANG TECH AUTOMATIC DOUBLE GLAZING LINE.

Origin: South Korea Size: 2500x3600MM

Semi-automatic machine manufactured under a license from St. Gobain, equipped with all necessary features to manufacture double glazed units made up of different types and thicknesses of soft and hard coated glass.

### **FEATURES:**

- 8 brushes for Low-E glass cleaning
  - Automatic coating detectors
    - Edge deletion machine
- Polyurethane: Silicone substances for different insulated glass products.