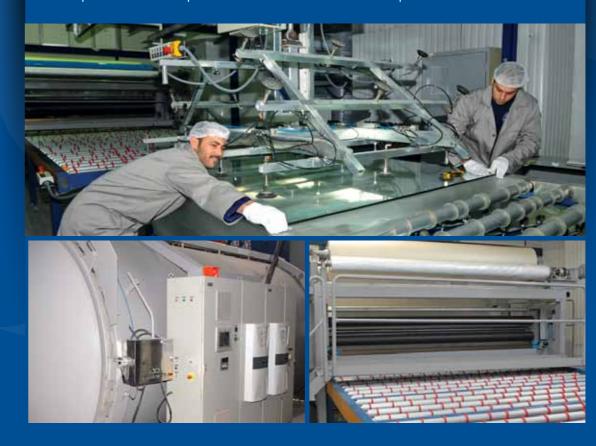

## **Lamination Line**

## **PRE LAMINATION**

TAMGLASS AK-line for pre-laminated glass fully automatic where glass is sandwiched and prepared to be compressed in the autoclave.

- Size: 2500 c 4500MM - Origin: Finland.

### **AUTOCLAVE**

TAMGLASS AK 3000 Autoclave machine fully automatic

- Size: 2500 x 4500MM

- Operation: up to 12 tones of pre-laminated glass panels are placed on a special wagon inside the autoclave where the panels undergo a cycle ranging from 2 to 6 hours depending on the glass thickness present with a pressure of 12 bars and a temperature of 135°C