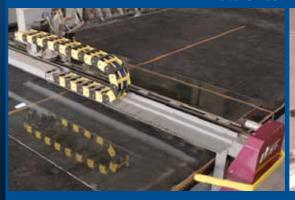

#### **LISEC CUTTING MACHINE**

LISEC Fully automatic cutting table

-Origin: Austria

- Size: 3210x4200MM

-Speed: 90M/min

-Tolerance: +- 0.15mm

#### **BAVELLONI CUTTING MACHINE**

BAVELLONI Fully automatic cutting table

-Origin: Italy

-Size: 2600x3700MM

-Speed: 120M/min

-Tolerance: +- 0.12mm