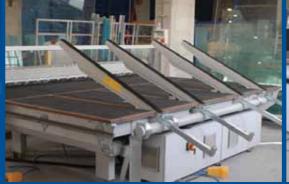

## **Automatic Cutting Table**

#### **LISEC CUTTING MACHINE**

LISEC Fully automatic cutting table

-Origin: Austria

- Size: 3210x4200MM

-Speed: 90M/min

-Tolerance: +- 0.15mm

#### **BAVELLONI CUTTING MACHINE**

BAVELLONI Fully automatic cutting table

-Origin: Italy

-Size: 2600x3700MM

-Speed: 120M/min

-Tolerance: +- 0.12mm