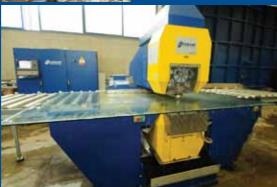

#### **TAMGLASS HTF PRO E**

Tempering Line (Last Generation)

- Origin: Finland

- Size: 2440 x 4500MM

Equipped with heat convection and Pro-E system for the tempering of specific coated glass.

**C. Application of Tempered Glass:** Frameless Glass Doors, Partitions, Shop Fronts, Curtain Walls, Balustrades, Curtain Glass Systems for Balconies & all Glass Panels including Hotels and Notches.

**D. GLass Products Tempered by Pro-E:** Soft and hard coated glass with emissivity lower or equal to 0.029.