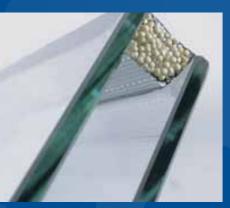

#### **LAMINATED GLASS**

Scope: Laminated glass has the capability to incorporate a variety of glass combinations of clear, tinted or reflective.

- -It reduces the transmission of sound.
- -When broken, laminated glass has the tendency to remain in the opening.

Applications: Skylights, spider facades, roof glazing, stair cases.....